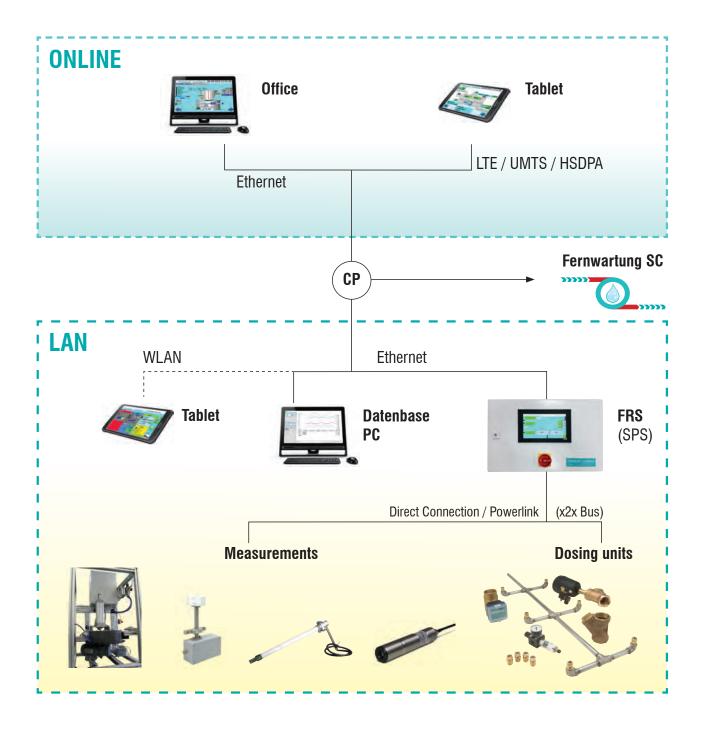

From the **Remote Service** to the operation and monitoring of the equipment in the Office, with the control and measuring systems of **Sensor Control**, this is possible.

A careful analysis of the measured values in the sand preparation of form of is of increasing importance to our clients. To do this, we have developed a database software stores the data in the and for analysis purposes graphically are prepared.

## So, you monitor your process.

With its mobile operation via tablet, they have a comfortable solution for the operation or maintenance of our systems. Employed as a mobile camera, we offer the possibility to present your concern directly to our **Service Staff** in the context of the remote service. This procedure is very successful especially when language barriers.

## **Data security**

Adequate data security is a prerequisite for the storing and working with in-house process information.

Therefore, the data transfer is carried out in your closed intranet or the remote service and the online solution through a closed VPN secure connection.